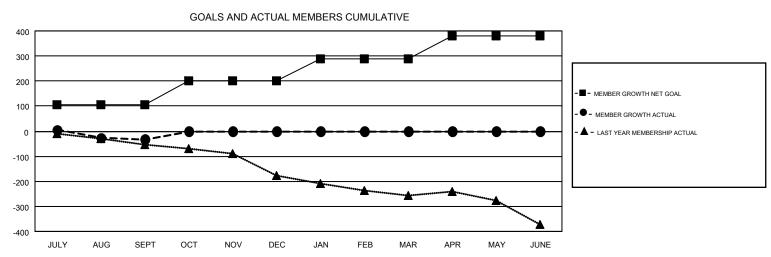

## GMT MONTHLY MEMBERSHIP PROGRESS REPORT

Results as of: 9/30/2019

Multiple District 43

**LOCATION: KENTUCKY** 

| GMT: OPEN             |               |           |               |                       |                           |                         | GMT CA 1                                           |  |
|-----------------------|---------------|-----------|---------------|-----------------------|---------------------------|-------------------------|----------------------------------------------------|--|
| Clubs                 |               |           |               | Members               |                           |                         |                                                    |  |
| RESULTS FOR 2019-2020 |               |           |               | RESULTS FOR 2019-2020 |                           |                         |                                                    |  |
| QUARTER               | NEW CLUB GOAL | NEW CLUBS | DROPPED CLUBS | QUARTER               | MEMBER GROWTH NET<br>GOAL | MEMBER GROWTH<br>ACTUAL | DROPPED<br>MEMBERS ACTUAL<br>(including transfers) |  |
| JULY/AUG/SEPT         | 1             | 0         | 0             | JULY/AUG/SEPT         | 105                       | 73                      | 100                                                |  |
| OCT/NOV/DEC           | 1             | 0         | 0             | OCT/NOV/DEC           | 95                        | 0                       | 0                                                  |  |
| JAN/FEB/MAR           | 0             | 0         | 0             | JAN/FEB/MAR           | 90                        | 0                       | 0                                                  |  |
| APR/MAY/JUNE          | 1             | 0         | 0             | APR/MAY/JUNE          | 90                        | 0                       | 0                                                  |  |