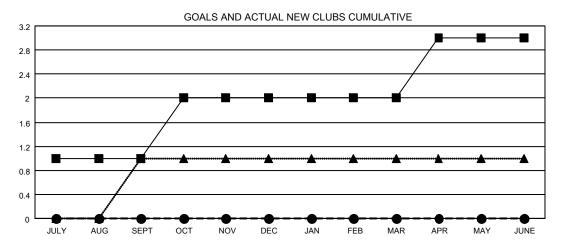

## GMT MONTHLY MEMBERSHIP PROGRESS REPORT

Results as of: 9/30/2019

Multiple District 43

**LOCATION: KENTUCKY** 

| GMT: OPEN             |               |           |               |                       |                           |                         | GMT CA 1                                           |  |
|-----------------------|---------------|-----------|---------------|-----------------------|---------------------------|-------------------------|----------------------------------------------------|--|
| Clubs                 |               |           |               | Members               |                           |                         |                                                    |  |
| RESULTS FOR 2019-2020 |               |           |               | RESULTS FOR 2019-2020 |                           |                         |                                                    |  |
| QUARTER               | NEW CLUB GOAL | NEW CLUBS | DROPPED CLUBS | QUARTER               | MEMBER GROWTH NET<br>GOAL | MEMBER GROWTH<br>ACTUAL | DROPPED<br>MEMBERS ACTUAL<br>(including transfers) |  |
| JULY/AUG/SEPT         | 1             | 0         | 0             | JULY/AUG/SEPT         | 105                       | 73                      | 100                                                |  |
| OCT/NOV/DEC           | 1             | 0         | 0             | OCT/NOV/DEC           | 95                        | 0                       | 0                                                  |  |
| JAN/FEB/MAR           | 0             | 0         | 0             | JAN/FEB/MAR           | 90                        | 0                       | 0                                                  |  |
| APR/MAY/JUNE          | 1             | 0         | 0             | APR/MAY/JUNE          | 90                        | 0                       | 0                                                  |  |